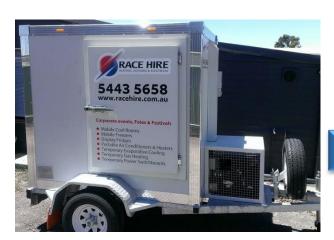

## MOBILE COOL ROOM Small

This small mobile cool room is ideal for all functions and events, with 3 access doors getting to your stock has never been easier.

RACE Hire provides high quality Cool Room and Freezer hire options for all occasions, all are cleaned and sanitised with each hire.

## **FEATURES**

- Food Safety Compliant
- Occupational Health and Safety designed
- No Shelving to allow maximum storage
- Lockable doors to help protect your stock
- Wheel & Hitch lock provided with each hire
- Easy access with 3 doors
- Low profile for small spaces

## **Specifications**

| Model                      | MOB.COO.002          |
|----------------------------|----------------------|
| Power Supply               | 240V                 |
| <b>Current Consumption</b> | 5.5A                 |
| Power Connection           | 3pin 10amp plug      |
| Maximum Lead Length        | 25m                  |
| Internal Light             | Yes                  |
| Wheel Lock                 | To be fitted on hire |
| Hitch Lick                 | To be fitted on hire |
|                            |                      |

| Ext. Dimensions (mm)   | 3500Lx1700Wx2100H |
|------------------------|-------------------|
| Int. Dimensions (mm)   | 1670Lx1070Wx1500H |
| No. of access doors    | 3                 |
| Tow Vehicle Suggestion | Car, Ute or 4WD   |
| Tow Hitch              | 50mm ball         |
|                        |                   |
|                        |                   |
|                        |                   |